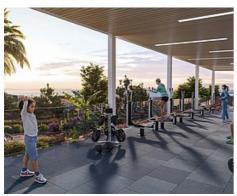

Each apartment offers stunning sea views. The infrastructure of this urbanization is • Built Size: 76 - 97 m <sup>2</sup> designed to provide everything necessary for comfortable living: it includes a secure area, natural and landscape design, and swimming pools for both adults and children. Additionally, there is a gym with panoramic views, a golf course, a pétanque area, and a children's playground equipped with games for the little ones.