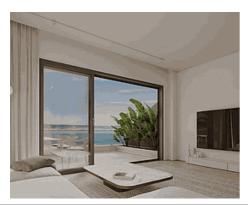

Each apartment offers stunning sea views. The infrastructure of this urbanization is • Built Size: 76 - 97 m <sup>2</sup> designed to provide everything necessary for comfortable living: it includes a secure area, natural and landscape design, and swimming pools for both adults and children. Additionally, there is a gym with panoramic views, a golf course, a pétanque area, and a children's playground equipped with games for the little ones.

All apartments come with fully equipped kitchens featuring high-quality appliances, a breakfast bar, and a washing machine already installed. The bathrooms are also equipped with modern fixtures and quality bathtubs.

The master bedroom includes an en-suite bathroom, and all bedrooms have fitted wardrobes. The floors, walls, and ceilings integrate perfectly with the surrounding environment.

Reference: AP1494

• Bedrooms: 3