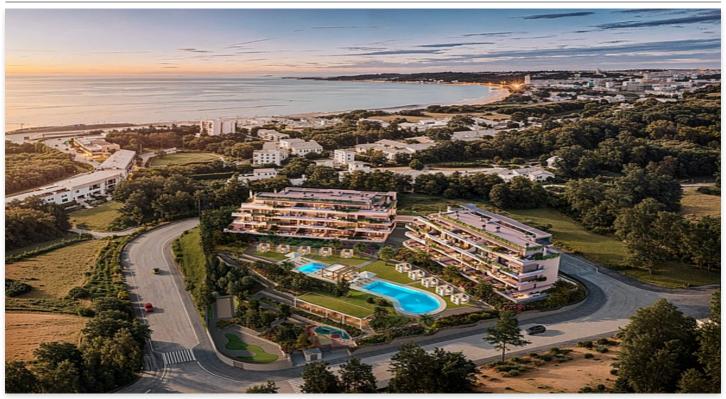

## Modern apartments in Mijas, Spain

**Location: Mijas** Price: 510,000 € - 880,000 €

Discover a new residential complex in a beautiful location in Mijas, Spain, where only 36 • apartments are available, ensuring an atmosphere of privacy and tranquility.

Each apartment offers stunning sea views. The infrastructure of this urbanization is • Built Size: 76 - 97 m <sup>2</sup> designed to provide everything necessary for comfortable living: it includes a secure area, natural and landscape design, and swimming pools for both adults and children. Additionally, there is a gym with panoramic views, a golf course, a pétanque area, and a children's playground equipped with games for the little ones.