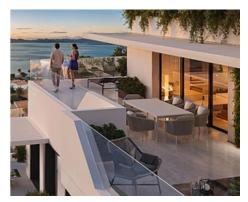

Each apartment offers stunning sea views. The infrastructure of this urbanization is • Built Size: 76 - 97 m <sup>2</sup> designed to provide everything necessary for comfortable living: it includes a secure area, natural and landscape design, and swimming pools for both adults and children. Additionally, there is a gym with panoramic views, a golf course, a pétanque area, and a children's playground equipped with games for the little ones.

The master bedroom includes an en-suite bathroom, and all bedrooms have fitted wardrobes. The floors, walls, and ceilings integrate perfectly with the surrounding environment.

Reference: AP1494

• Bedrooms: 3